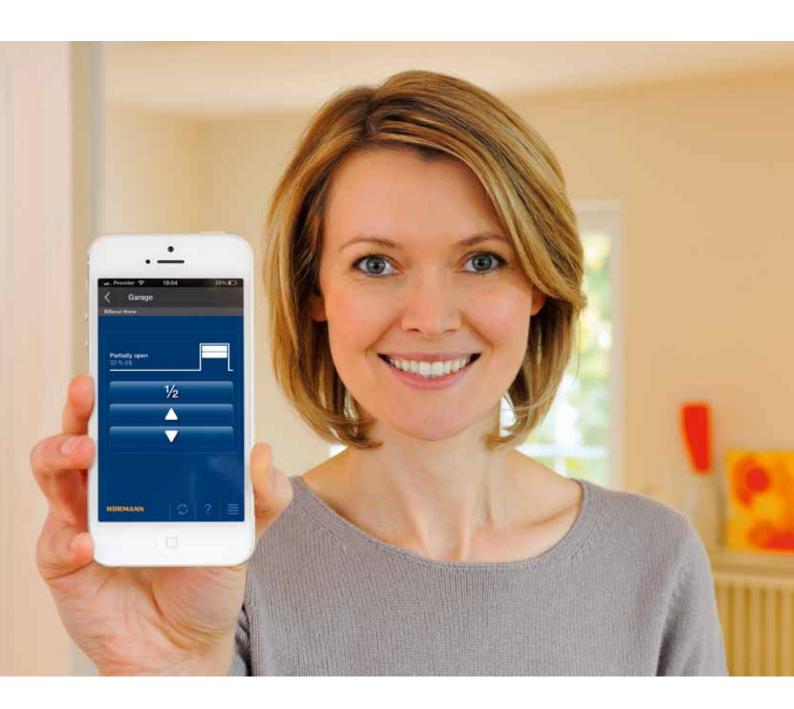

## Simple overview

With the BiSecur app, you have an exact overview of the status of your garage door and entrance gate, as well as your entrance door\* at all times. Self-explanatory icons show you whether your doors are open or closed or whether your entrance door is locked or unlocked.

## Setting up "scenarios"

Simply combine several individual functions to make a scenario. A scenario means that, at the press of a button, you can, for example, open or close your garage door and entrance gate at the same time\*\*, control your entrance door\* together with your external lighting or set the ventilation position for two garage doors with SupraMatic operators at the same time. You create the scenarios individually for your personal app usage – exactly the way you want them to be.