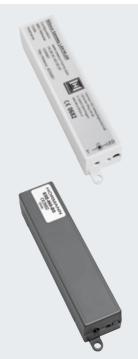

## **BiSecur Gateway**

The central control unit for your operators and radio receivers allows operation by up to 10 users. In total, up to 16 functions can be carried out by each user. It can be connected to the router of your home network either through a network cable (LAN) or wirelessly (WLAN). The strength of the WLAN signal is indicated by an LED on the Gateway. The Gateway must be placed within the transmission range of the devices to be operated (operators or radio receivers).