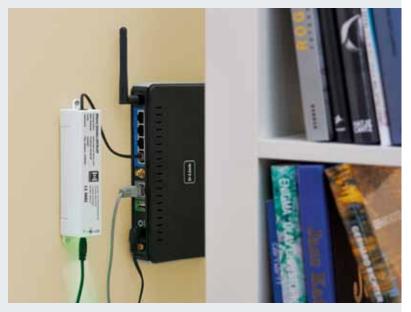

## Easy to install, quick to configure

The BiSecur Gateway is easy to connect to your router using a network cable or via WLAN. Configuring the individual devices with Hörmann radio receivers takes place via the BiSecur app of your smartphone or tablet. The program assists you step-by-step through setting up one or more operators and any other connected devices.

## **BiSecur Gateway**

The central control unit for your operators and radio receivers allows operation by up to 10 users. In total, up to 16 functions can be carried out by each user. It can be connected to the router of your home network either through a network cable (LAN) or wirelessly (WLAN). The strength of the WLAN signal is indicated by an LED on the Gateway. The Gateway must be placed within the transmission range of the devices to be operated (operators or radio receivers).