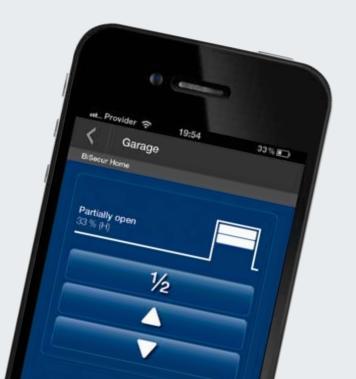

## Simple overview

With the BiSecur app, you have an exact overview of the status of your garage door and entrance gate, as well as your entrance door\* at all times. Self-explanatory icons show you whether your doors are open or closed or whether your entrance door is locked or unlocked.

## **Conveniently from your home**

Control and check the current status of your garage door or entrance gate as well as entrance door\* with the intuitive BiSecur app on your smartphone or tablet – conveniently from any location within your home network. Simply connect via WLAN.