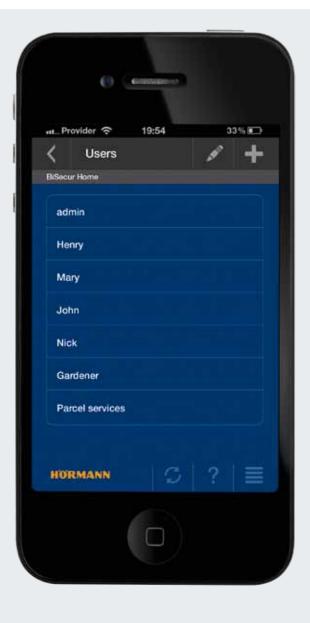

## Simple user management

As the administrator, you can define which devices can be operated by the individual users. This gives you full control, meaning, for example, that while you are on holiday, you can allow your neighbours to open your entrance gate, but not the entrance door that would allow them into your house.