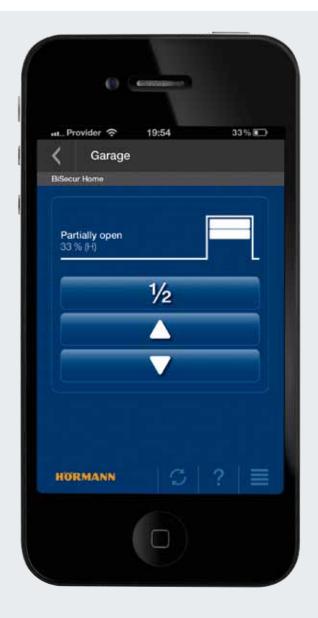

## Simple overview

With the BiSecur app, you have an exact overview of the status of your garage door and entrance gate, as well as your entrance door\* at all times. Self-explanatory icons show you whether your doors are open or closed or whether your entrance door is locked or unlocked.

## Setting up "scenarios"

Simply combine several individual functions to make a scenario. A scenario means that, at the press of a button, you can, for example, open or close your garage door and entrance gate at the same time\*\*, control your entrance door\* together with your external lighting or set the ventilation position for two garage doors with SupraMatic operators at the same time. You create the scenarios individually for your personal app usage – exactly the way you want them to be.