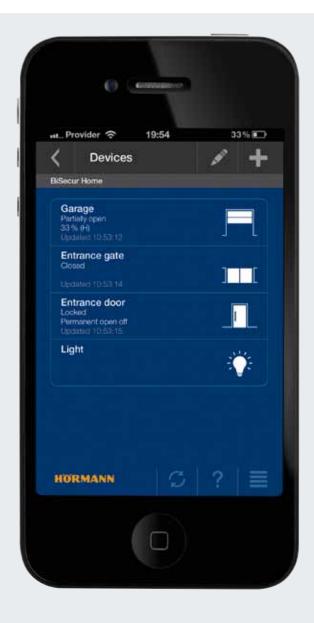

## Simple overview

With the BiSecur app, you have an exact overview of the status of your garage door and entrance gate, as well as your entrance door\* at all times. Self-explanatory icons show you whether your doors are open or closed or whether your entrance door is locked or unlocked.

## Simple user management

As the administrator, you can define which devices can be operated by the individual users. This gives you full control, meaning, for example, that while you are on holiday, you can allow your neighbours to open your entrance gate, but not the entrance door that would allow them into your house.