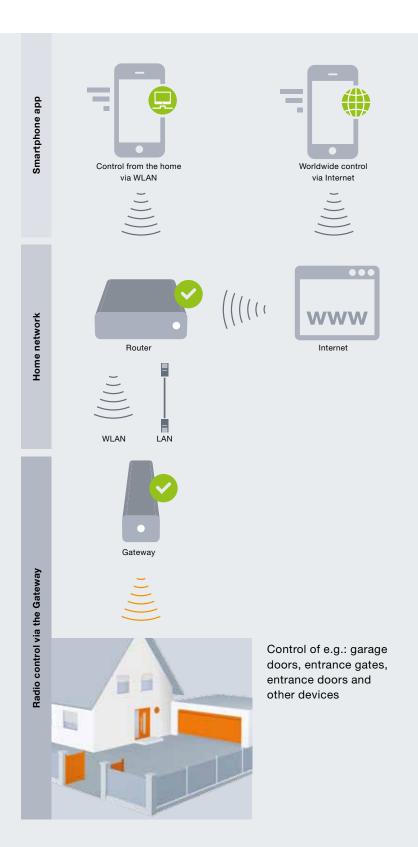

## **BiSecur Gateway**

For the central control of your Hörmann operators and radio receivers

With the Hörmann BiSecur Gateway, you can conveniently control your garage and entrance gate operators and your entrance door via your smartphone or tablet. In addition, the app also displays the position of your garage door and entrance gate and the locking state of your entrance door\*.

## **Conveniently from your home**

Control and check the current status of your garage door or entrance gate as well as entrance door\* with the intuitive BiSecur app on your smartphone or tablet – conveniently from any location within your home network. Simply connect via WLAN.

## From anywhere in the world via Internet

You can also make use of this convenient feature while you're on the go. Registering your Gateway and smartphone or tablet on the Internet at www.bisecur-home.com enables your personal access. All functions can now be operated on the go with the BiSecur app using your smartphone or tablet Internet connection.

## Easy to install, quick to configure

The BiSecur Gateway is easy to connect to your router using a network cable or via WLAN. Configuring the individual devices with Hörmann radio receivers takes place via the BiSecur app of your smartphone or tablet. The program assists you step-by-step through setting up one or more operators and any other connected devices.

## **BiSecur Gateway**

The central control unit for your operators and radio receivers allows operation by up to 10 users. In total, up to 16 functions can be carried out by each user. It can be connected to the router of your home network either through a network cable (LAN) or wirelessly (WLAN). The strength of the WLAN signal is indicated by an LED on the Gateway. The Gateway must be placed within the transmission range of the devices to be operated (operators or radio receivers).