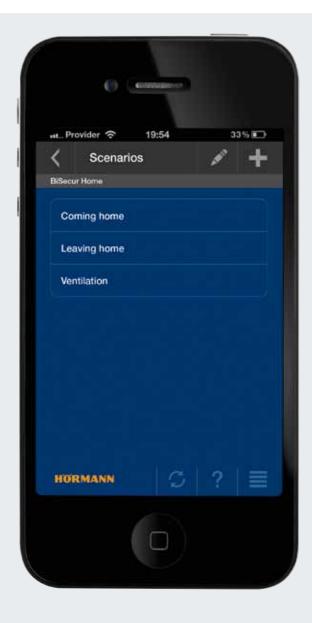

## Setting up "scenarios"

Simply combine several individual functions to make a scenario. A scenario means that, at the press of a button, you can, for example, open or close your garage door and entrance gate at the same time\*\*, control your entrance door\* together with your external lighting or set the ventilation position for two garage doors with SupraMatic operators at the same time. You create the scenarios individually for your personal app usage – exactly the way you want them to be.